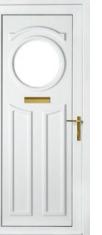

## **CLASSIC** COLLECTION

Sandringham One Min Width: 826mm

Kensington Two Min Width: 826mm

Balmoral One Min Width: 826mm

GLASS OPTIONS

Stippolyte

Balmoral One Classic Min Width: 826mm

Windsor Two Min Width: 826mm