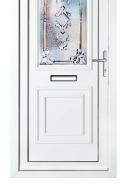

## **CLASSIC** COLLECTION

Sandringham One Min Width: 826mm

Kensington Two Min Width: 826mm

Balmoral One Min Width: 826mm

GLASS OPTIONS

Stippolyte

Balmoral One Classic Min Width: 826mm

Windsor Two Min Width: 826mm