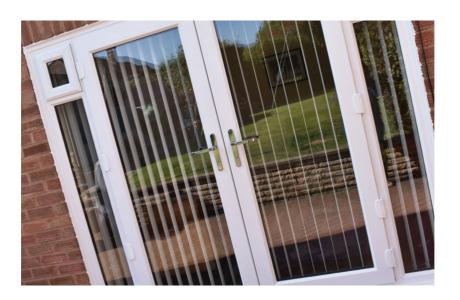

## **DOUBLE FRENCH** DOORS

Double French Doors available in all colours. Maximum door width 1800mm.

Side panels /windows are available in any bespoke size in any glazed option:

Stippolyte

Minster

Costwold

Autumn