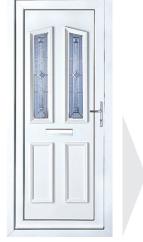

## **CLASSIC** COLLECTION

Sandringham One Min Width: 826mm

Kensington Two Min Width: 826mm

Balmoral One Min Width: 826mm

GLASS OPTIONS

Stippolyte

Balmoral One Classic Min Width: 826mm

Windsor Two Min Width: 826mm