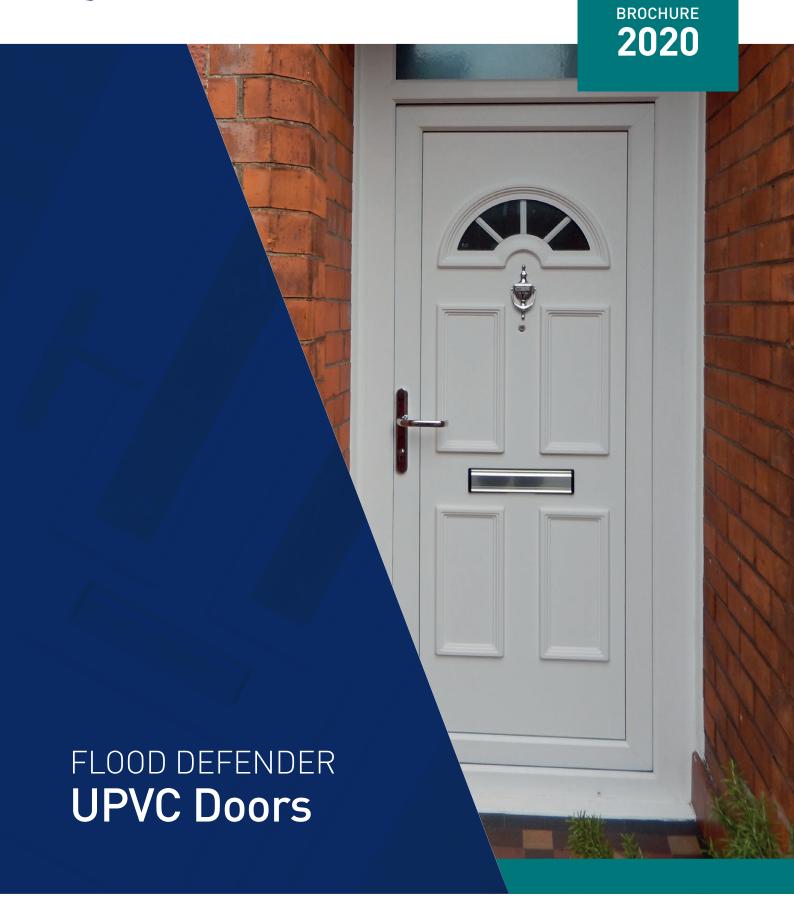

## WHY CHOOSE THE FLOOD DEFENDER UPVC DOOR?

The Flood Defender Door is a highly engineered flood defence product. Visually and functionally, in non flood conditions, the door performs as a 'standard' PVC door.

The door features a number of sophisticated internal components enabling the door to perform as a flood proof door to mitigate against rising flood waters up to a height of 600mm.

The Flood Defender Door can be manufactured as a bespoke item to a variety of widths and heights, and can incorporate both fully glazed panels as well as full or part PVC panels. Widths beyond a double patio door size can be incorporated by the inclusion of PVC or glazed side panels.