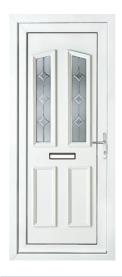

## **CLASSIC** COLLECTION

Sandringham One Min Width: 826mm

Kensington Two Min Width: 826mm

Balmoral One Min Width: 826mm

GLASS OPTIONS

Stippolyte

Balmoral One Classic Min Width: 826mm

Windsor Two Min Width: 826mm