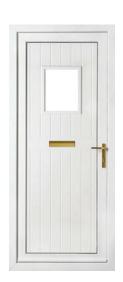

## **CLASSIC** COLLECTION

Sandringham One Min Width: 826mm

Kensington Two Min Width: 826mm

Balmoral One Min Width: 826mm

GLASS OPTIONS

Stippolyte

Balmoral One Classic Min Width: 826mm

Windsor Two Min Width: 826mm