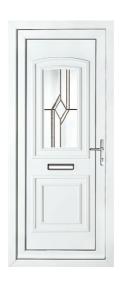

## **CLASSIC** COLLECTION

Sandringham One Min Width: 826mm

Kensington Two Min Width: 826mm

Balmoral One Min Width: 826mm

GLASS OPTIONS

Stippolyte

Balmoral One Classic Min Width: 826mm

Windsor Two Min Width: 826mm