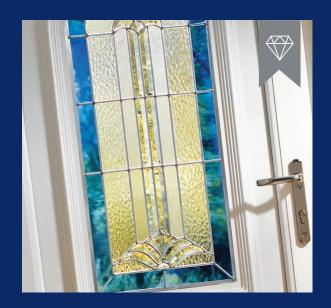

## **PLATINUM** COLLECTION

Kensington Three Astral Diamond Glass

Chatsworth Two Bullion Glass

Balmoral Five Classic Platinum Cluster Glass

Platinum Cluster Glass

As part of our Platinum Collection we are offering a range of exclusive designs that showcase glass bevels nestled between patterned backgrounds with coloured soldered joint leadwork. The patterns are encased between two sheets of crystal clear glass for a unique smooth finish.