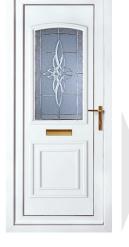

## **CLASSIC** COLLECTION

Sandringham One Min Width: 826mm

Kensington Two Min Width: 826mm

Balmoral One Min Width: 826mm

GLASS OPTIONS

Stippolyte

Balmoral One Classic Min Width: 826mm

Windsor Two Min Width: 826mm