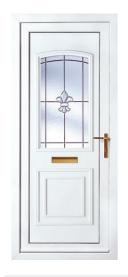

## **CLASSIC** COLLECTION

Sandringham One Min Width: 826mm

Kensington Two Min Width: 826mm

Balmoral One Min Width: 826mm

GLASS OPTIONS

Stippolyte

Balmoral One Classic Min Width: 826mm

Windsor Two Min Width: 826mm