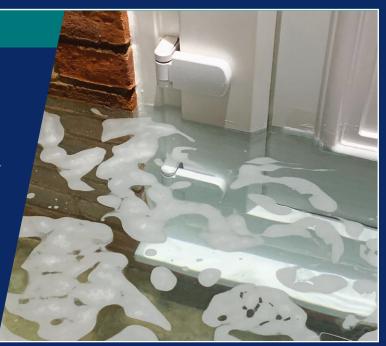

## WHY CHOOSE THE FLOOD DEFENDER UPVC DOOR?

The Flood Defender Door is a highly engineered flood defence product. Visually and functionally, in non flood conditions, the door performs as a 'standard' PVC door.

The door features a number of sophisticated internal components enabling the door to perform as a flood proof door to mitigate against rising flood waters up to a height of 600mm.

The Flood Defender Door can be manufactured as a bespoke item to a variety of widths and heights, and can incorporate both fully glazed panels as well as full or part PVC panels. Widths beyond a double patio door size can be incorporated by the inclusion of PVC or glazed side panels.