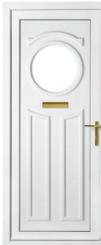

## **CLASSIC** COLLECTION

Sandringham One Min Width: 826mm

Kensington Two Min Width: 826mm

Balmoral One Min Width: 826mm

GLASS OPTIONS

Stippolyte

Balmoral One Classic Min Width: 826mm

Windsor Two Min Width: 826mm