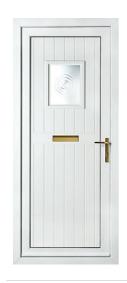

## **CLASSIC** COLLECTION

Sandringham One Min Width: 826mm

Kensington Two Min Width: 826mm

Balmoral One Min Width: 826mm

GLASS OPTIONS

Stippolyte

Balmoral One Classic Min Width: 826mm

Windsor Two Min Width: 826mm