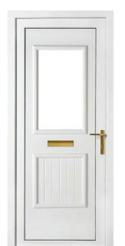

## **CLASSIC** COLLECTION

Sandringham One Min Width: 826mm

Kensington Two Min Width: 826mm

Balmoral One Min Width: 826mm

GLASS OPTIONS

Stippolyte

Balmoral One Classic Min Width: 826mm

Windsor Two Min Width: 826mm